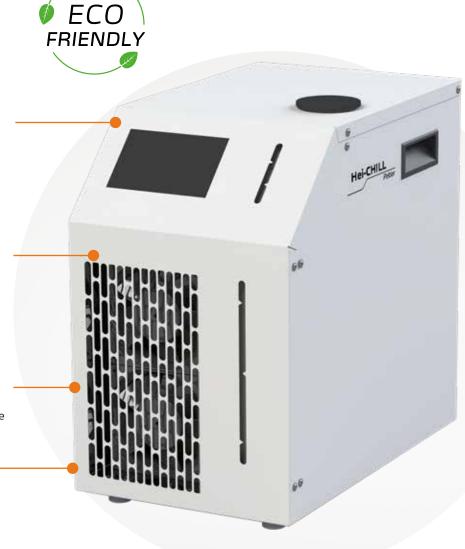

## Thermostat Hei-CHILL Peltier

Chilling - Heating - Process integration

Environmentally friendly as no internal refrigerant is used.

The thermostat has a temperature range of –10 °C to 70 °C and can also be used for smaller reactors with a working volume of 5 liters.

The power of 600 W is sufficient, also for chilling tasks when using rotary evaporators

Thanks to the plug-in system, the tubes are quickly connected to each other - thus, the connection of the device is ensured by simple steps.

The compact size of  $27 \times 43 \times 43$  cm enables the use on laboratory benches

Different interfaces: Ethernet, RS 232 and RS 485 allow the integration of the thermostat in processes